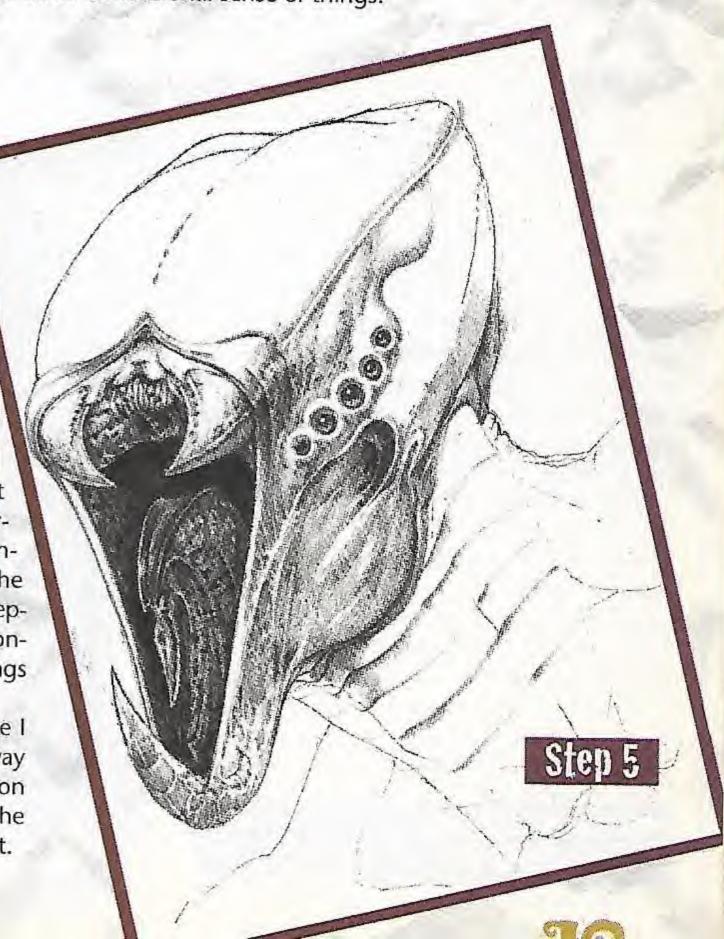

# 78 MONSTER MASH Anson Maddocks, the artist behind Magic's Sengir Vampire, on how to create a monster in seven easy steps. By Anson Maddocks.